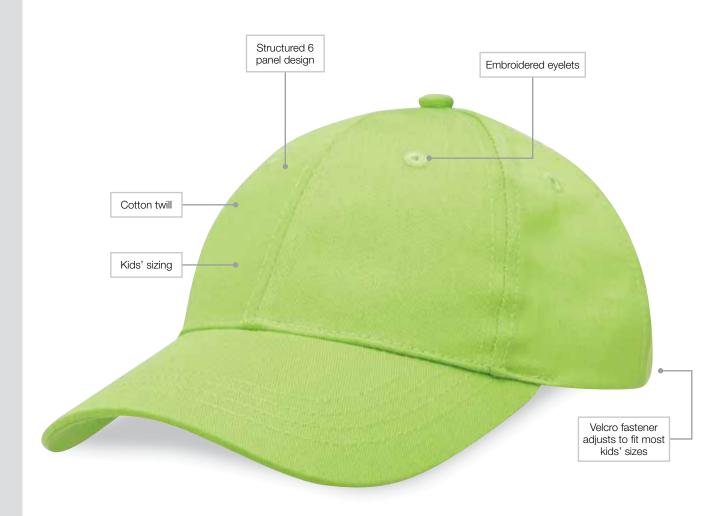

Sides: 35mm h x 60mm w

Back Text Around Arch: 10mm h x 95mm w

DESCRIPTION: • Cotton twill

Structured 6 panel design

Kids' sizing

• Embroidered eyelets

Velcro fastener adjusts to fit most kids' sizes

PACKAGING: 25 pieces packed into a poly bag per carton